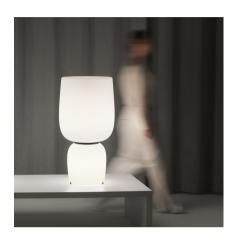

## 4965

Design By Arik Levy

The Ghost table lamp features a stacked silhouette of bulbous forms that radiate a warm, ambient glow. The diffusers are made of mouthblown opal triplex glass in a choice of several colours for mix-and-match lighting effects.