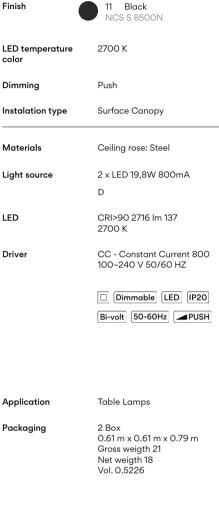

## Model Sheet

**General Lighting** Lamp for general lighting that equally distributes the light in all directions.

Photometric Data Efficiency Coordinate System

Lighting effect

78.79 lm/W CG 4172.86 lm 758.32 cd

**Other Applications** 

Maximum Value

Total Flux

Driver Application Packaging

All of our products come with a five-year warranty. Check our legal terms at www.vibia.com/warranty

Vibia Lighting, S.L.U. Office / Oficina Progrés 4-6. 08850 Gavà. Barcelona, Spain.